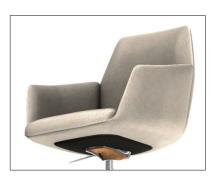

## LP31 ComforTilt

The ComforTilt mechanism is the perfect way to add motion to Soft Seating and Conference Chair-type applications.

LP31 is an advanced tilt mechanism with lockable height adjustment for a range of seat heights along with forward and rearward tilting motions.

- Tilt mechanism with lockable height adjustment
- Rearward tilt of -10°, forward tilt of +4°
- Seat dimension measures 153 x 200 mm, and 70 x 90 mm for the Seat Plate version
- Height adjustment lever available in different finishes such as gray, black, and chrome
- FrontTilt Lock-Out is available at installation
- Available in Polished Aluminum Base and Seat Support or Polished Aluminum Base and Steel Seat Support