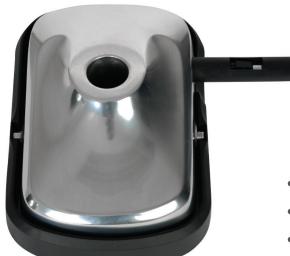

## LP31 ComforTilt

The ComforTilt mechanism is the perfect way to add motion to Soft Seating and Conference Chair-type applications.

LP31 is an advanced tilt mechanism with lockable height adjustment for a range of seat heights along with forward and rearward tilting motions.

- Tilt mechanism with lockable height adjustment
- Rearward tilt of -10°, forward tilt of +4°
- Seat dimension measures 153 x 200 mm, and 70 x 90 mm for the Seat Plate version
- Height adjustment lever available in different finishes such as gray, black, and chrome
- FrontTilt Lock-Out is available at installation
- Available in Polished Aluminum Base and Seat Support or Polished Aluminum Base and Steel Seat Support