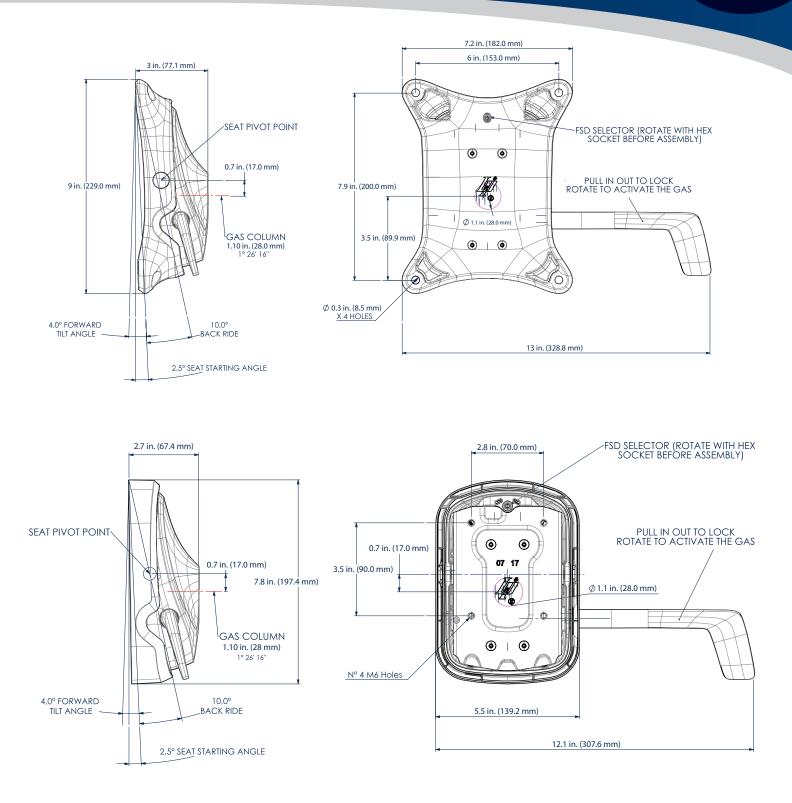

- Tilt mechanism with lockable height adjustment
- Rearward tilt of -10°, forward tilt of +4°
- Seat dimension measures 153 x 200 mm, and 70 x 90 mm for the Seat Plate version
- Height adjustment lever available in different finishes such as gray, black, and chrome
- FrontTilt Lock-Out is available at installation
- Available in Polished Aluminum Base and Seat Support or Polished Aluminum Base and Steel Seat Support