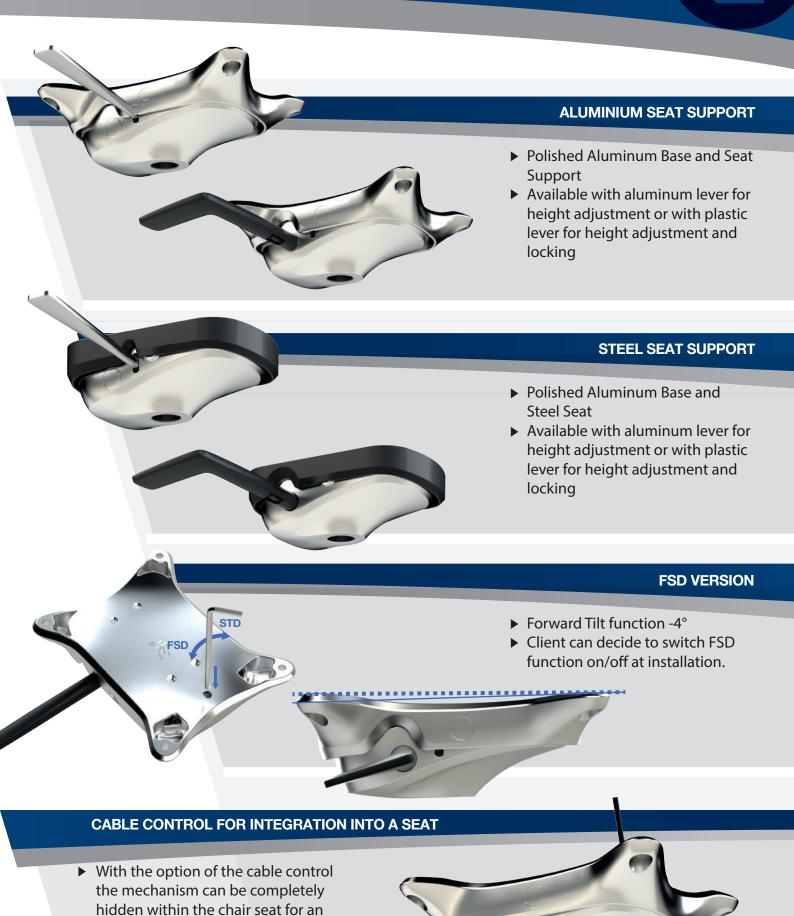

Polished Aluminum Base and Seat Support Polished Aluminum Base and Steel Seat Support

- Seat dimension measures:
  - 153 x 200 mm for Aluminum seat support 70 x 90 mm for the Steel seat support
- ▶ Height adjustment lever available in aluminum or plastic, possibility to customize the lever design
- ▶ The perfect way to add motion to Soft Seating and Conference Chair-type applications

optimal visual result