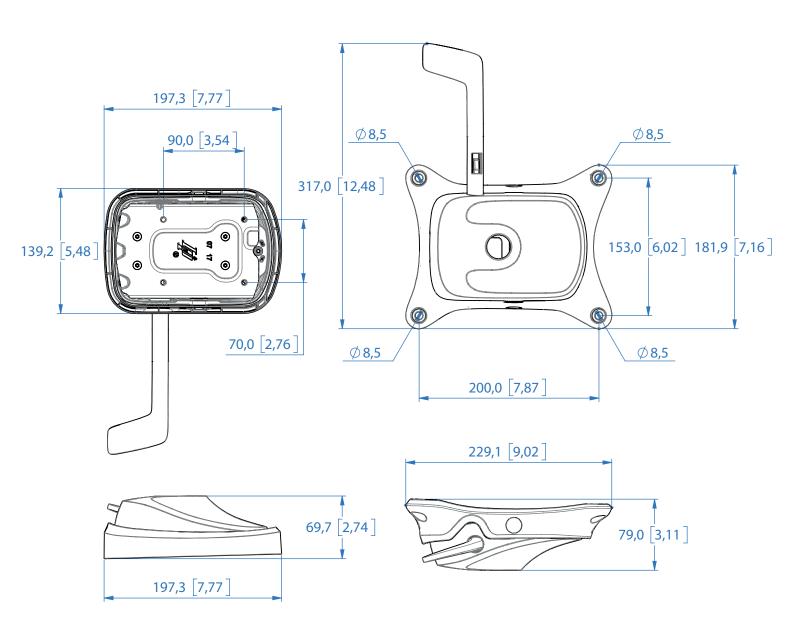

- 1. Mechanism Lock
- 2. Seat Height Adjustment

## **FEATURES**

- ► Tilt mechanism
- ► Rearward tilt 10°, forward tilt -4°
- ► Forward Tilt function on/off can be selected at installation
- ► Locking position at 0°
- ► Adjustable seat height
- ► Available in:

Polished Aluminum Base and Seat Support Polished Aluminum Base and Steel Seat Support

- Seat dimension measures:
  - 153 x 200 mm for Aluminum seat support 70 x 90 mm for the Steel seat support
- ▶ Height adjustment lever available in aluminum or plastic, possibility to customize the lever design
- ▶ The perfect way to add motion to Soft Seating and Conference Chair-type applications



optimal visual result

# LP31 | COMFORTILT

### **TECHNICAL DATA SHEET**



# **PACKAGING**

Steel plate and aluminium plate version Packaging made with Europallett dim. cm 120x80x111 (H) Boxes with 12 mechanisms Total of 16 boxes per pallet

Pallet can be double stacked

Pallet with 192 mechanism
Weight of one mechanisms
Steel seat support: 1,5 kg
Aluminium seat support 1,7 kg
Weight of one pallet

Steel seat support : 326 kg Aluminium seat support 365 kg