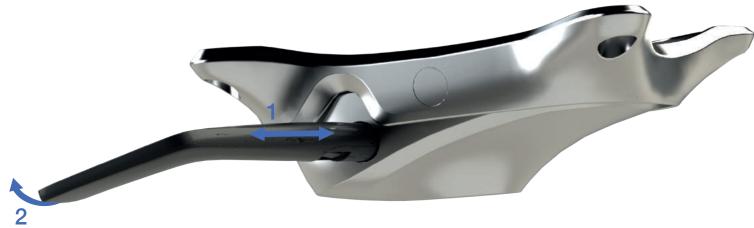

- 1. Mechanism Lock
- 2. Seat Height Adjustment

## **FEATURES**

- ► Tilt mechanism
- ► Rearward tilt 10°, forward tilt -4°
- ► Forward Tilt function on/off can be selected at installation
- ► Locking position at 0°
- ► Adjustable seat height
- ► Available in:

Polished Aluminum Base and Seat Support Polished Aluminum Base and Steel Seat Support

- Seat dimension measures:
  - 153 x 200 mm for Aluminum seat support 70 x 90 mm for the Steel seat support
- ▶ Height adjustment lever available in aluminum or plastic, possibility to customize the lever design
- ▶ The perfect way to add motion to Soft Seating and Conference Chair-type applications



optimal visual result

# LP31 | COMFORTILT

### **TECHNICAL DATA SHEET**



# **PACKAGING**

Steel plate and aluminium plate version Packaging m