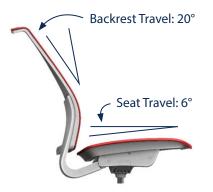

- Self-weighing synchronous motion
- Backrest travel of 20° and seat travel of 6°
- Cartridge options provide standard and lateral fixation backrest support
- Ideal for mesh and elastic membrane seating
- Customized seat support (plastic or aluminum) options available