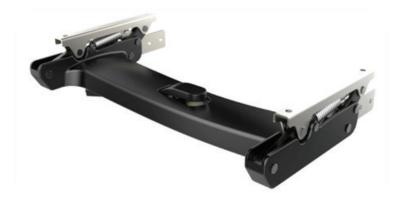

## LP19 Easyflex

LP19 Easyflex is an advanced chair mechanism design that provides self-weighing motion for conference or soft seating designs. With a pair of slim cartridges applied on the left and right side of the chair, the Easyflex is capable of being fully integrated and hidden. The LP19 Easyflex is lockable in the front position, and ideal for mesh seating and elastic membrane seats.