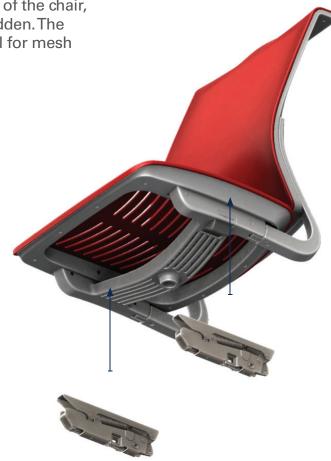

## LP19 Easyflex

LP19 Easyflex is an advanced chair mechanism design that provides self-weighing motion for conference or soft seating designs. With a pair of slim cartridges applied on the left and right side of the chair, the Easyflex is capable of being fully integrated and hidden. The LP19 Easyflex is lockable in the front position, and ideal for mesh seating and elastic membrane seats.

- Self-weighing synchronous motion
- Backrest travel of 20° and seat travel of 6°
- Cartridge options provide standard and lateral fixation backrest support
- Ideal for mesh and elastic membrane seating
- Customized seat support (plastic or aluminum) options available