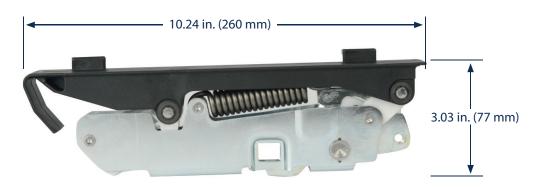

## LP19 Easyflex

LP19 Easyflex is an advanced chair mechanism design that provides self-weighing motion for conference or soft seating designs. With a pair of slim cartridges applied on the left and right side of the chair, the Easyflex is capable of being fully integrated and hidden. The LP19 Easyflex is lockable in the front position, and ideal for mesh seating and elastic membrane seats.